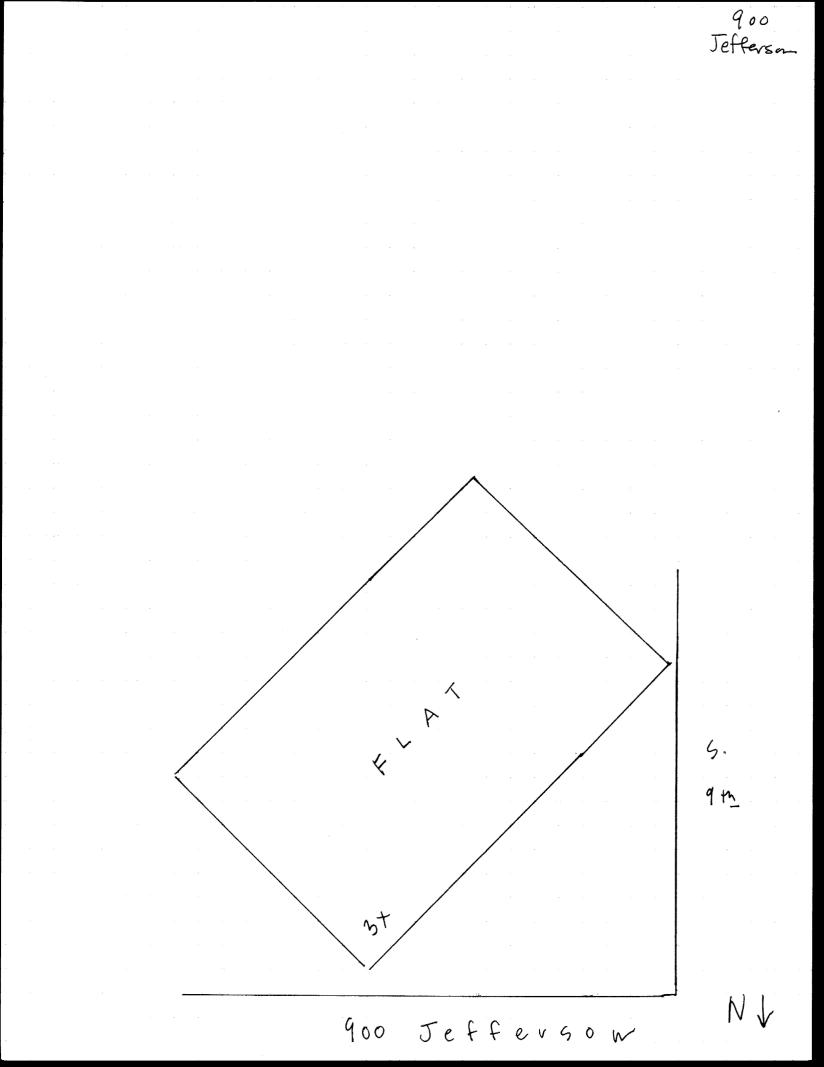

HISTORIC RESOURCES INVENTORY

State of Mississippi Department of Archives and History 2.0. Box 571 Dackson, MS 39205

| 1.a. Property Name, Historic                                        |                                  | 14. MDAH Inventory Code<br>057         |  |
|---------------------------------------------------------------------|----------------------------------|----------------------------------------|--|
| 1.b. Property Name, Common<br>(new) Federal Office Building         |                                  | 15. County<br>Lafayette                |  |
| 2. Property Address                                                 |                                  | 16. City                               |  |
| 900 Jefferson Avenue                                                |                                  | Oxford                                 |  |
|                                                                     |                                  |                                        |  |
| 3. Legal Description                                                |                                  | 20. USGS Quad Map                      |  |
| 86Q:72                                                              |                                  |                                        |  |
| 19. Ownership<br>private                                            | 22. Condition<br>under construct | 21. UTM Reference                      |  |
| 4. Former/Historic Uses                                             | 5. Present Use                   | 24. Principal Materials<br>steel frame |  |
| 6 & 7. Significant persor                                           | ns, events, themes, inclu        | ding dates of association              |  |
| 8. Date of Construction<br>1999-2000                                | 9. Historic Changes              | 23. Post Historic Changes              |  |
| 10. Architect                                                       | 11. Builder/Contractor           | 25. Architectural Style                |  |
| 13. Outbuildings or Secondary Features (use sep. form if important) |                                  |                                        |  |

12. Brief Description: New federal office building under construction. Metal frame, reinforced concrete floors, flat roof. Slated for completion in 2000.

30. Historical Information:

31. Historical Contexts: